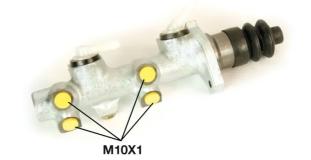

## **Technical specifications**

EAN code Diameter 8432509639153 Axle Diameter 19,05 mm

Threading Material 10 x 1 (4) Cast Iron

**COMPATIBLE VEHICLES** 