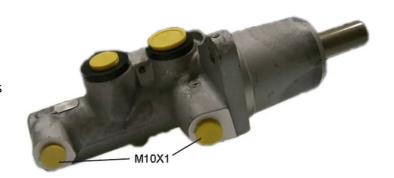

## **Technical specifications**

EAN code Diameter 8432509639245 Axle 23,81 mm

Threading Braking system Material

10 x 1 (2) TRW Aluminium

**COMPATIBLE VEHICLES** 