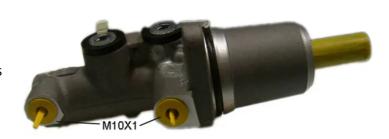

## **Technical specifications**

EAN code Diameter 8432509639252 Axle 25,4 mm

Threading Braking system Material

10 x 1 (2) TRW Aluminium

**COMPATIBLE VEHICLES** 