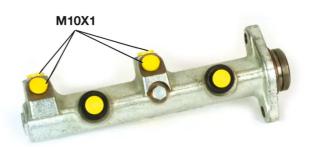

#### **Technical specifications**

| EAN code<br><b>8432509639283</b> | Axle           | Diameter<br><b>20,64</b> mm |
|----------------------------------|----------------|-----------------------------|
| Threading                        | Braking system | Material                    |
| <b>10 x 1 (4)</b>                | <b>ATE</b>     | Cast Iron                   |