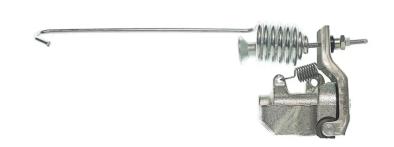

## BRAKE PROPORTIONING VALVE R 50 003

## The R 50 003 brake proportioning valve is synonymous with reliability

The different load distribution over the front and rear axles during braking requires the adjustment of the braking force itself, which is managed by the brake proportioning valve. The correct operation of Brembo brake proportioning valves is constantly checked on test benches, where durability tests are also conducted, during which the products are subjected to various cycles with variable load and operating temperature.

## **Technical specifications**

EAN code 8432509654798

Axle

Threading

10 x 1 (4)

Material

Cast Iron

**COMPATIBLE VEHICLES** 