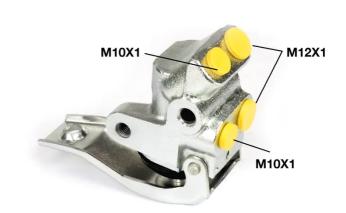

## **Technical specifications**

EAN code

Axle

8432509613474

Threading

10 x 1 (2),12 x 1

(2)

Material