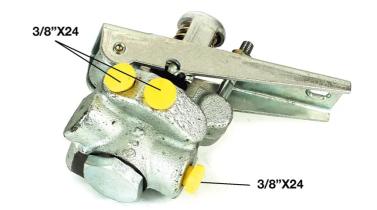

## **Technical specifications**

EAN code Axle Threading 8432509613542 Axle 3/8 24 (3)

Material Braking system

Cast Iron Bendix

**COMPATIBLE VEHICLES** 