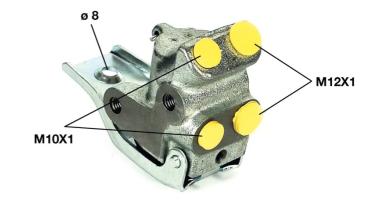

## **Technical specifications**

EAN code Axle

Threading

8432509613603

10 x 1 (2),12 x 1

(2)

Material

Braking system