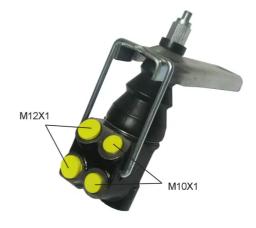

#### **Technical specifications**

| EAN code<br>8432509659045 |      | Threading              |
|---------------------------|------|------------------------|
|                           | Axle | 12 x 1 (2),10 x<br>(2) |
|                           |      |                        |