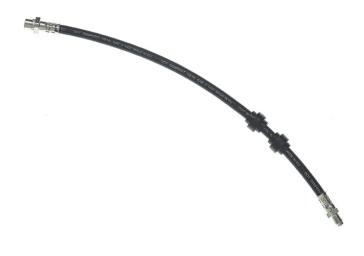

## **BRAKE HOSE** T 06 011

The T 06 011 brake hose is synonymous with reliability

Brembo flexible brake hoses are made in Semperit, a material that guarantees superior standards in terms of strength and flexibility. All Brembo pipes are manufactured and tested according to SAE J14014Q / 2010 international standards, which set stringent safety and reliability requirements which the pipes must meet.

## **Technical specifications**

| EAN code      | Axle        | Length        |
|---------------|-------------|---------------|
| 8432509613870 | Front       | <b>440</b> mm |
|               |             |               |
| Threading 1   | Threading 2 |               |
| F10X1         | M10X1       |               |