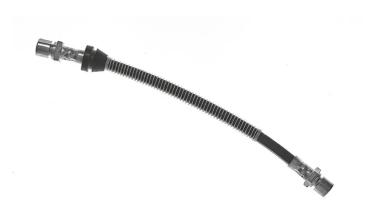

## BRAKE HOSE T 10 010

## The T 10 010 brake hose is synonymous with reliability

Brembo flexible brake hoses are made in Semperit, a material that guarantees superior standards in terms of strength and flexibility. All Brembo pipes are manufactured and tested according to SAE J14014Q / 2010 international standards, which set stringent safety and reliability requirements which the pipes must meet.

## **Technical specifications**

EAN code

Axle

Length

8432509648087

Rear

310 mm

Threading 1

Threading 2

F10X1

F10X1

**COMPATIBLE VEHICLES** 