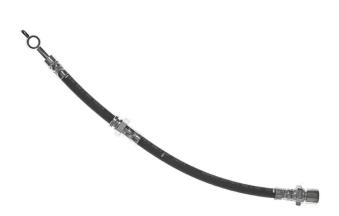

## BRAKE HOSE T 15 016

The T 15 016 brake hose is synonymous with reliability

Brembo flexible brake hoses are made in Semperit, a material that guarantees superior standards in terms of strength and flexibility. All Brembo pipes are manufactured and tested according to SAE J14014Q / 2010 international standards, which set stringent safety and reliability requirements which the pipes must meet.

#### **Technical specifications**

| EAN code             | Axle                     | Length        |
|----------------------|--------------------------|---------------|
| <b>8432509648261</b> | Rear                     | <b>358</b> mm |
| Threading 1<br>F10X1 | Threading 2<br><b>10</b> |               |