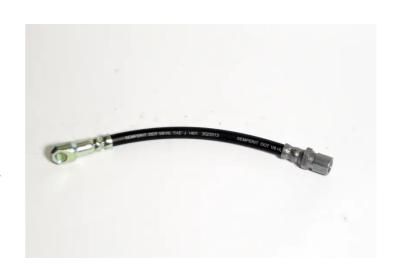

## BRAKE HOSE T 23 156

## The T 23 156 brake hose is synonymous with reliability

Brembo flexible brake hoses are made in Semperit, a material that guarantees superior standards in terms of strength and flexibility. All Brembo pipes are manufactured and tested according to SAE J14014Q / 2010 international standards, which set stringent safety and reliability requirements which the pipes must meet.

## **Technical specifications**

EAN code Axle Length
8432509622735 Front 240 mm

Threading 1 Threading 2

F10X1,25 10

**COMPATIBLE VEHICLES** 