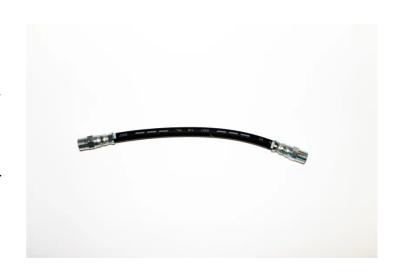

## BRAKE HOSE T 50 022

## The T 50 022 brake hose is synonymous with reliability

Brembo flexible brake hoses are made in Semperit, a material that guarantees superior standards in terms of strength and flexibility. All Brembo pipes are manufactured and tested according to SAE J14014Q / 2010 international standards, which set stringent safety and reliability requirements which the pipes must meet.

## **Technical specifications**

EAN code Axle Length 8432509622469 Rear 261 mm

Threading 1 Threading 2 F10X1 F10X1

**COMPATIBLE VEHICLES** 