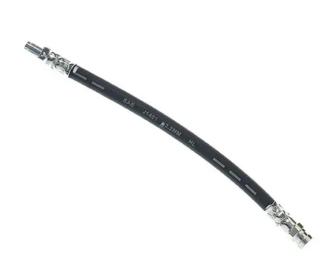

## BRAKE HOSE T 54 005

The T 54 005 brake hose is synonymous with reliability

Brembo flexible brake hoses are made in Semperit, a material that guarantees superior standards in terms of strength and flexibility. All Brembo pipes are manufactured and tested according to SAE J14014Q / 2010 international standards, which set stringent safety and reliability requirements which the pipes must meet.

#### **Technical specifications**

| EAN code      | Axle        | Length        |
|---------------|-------------|---------------|
| 8432509615751 | Front       | <b>245</b> mm |
|               |             |               |
| Threading 1   | Threading 2 |               |
| M10X1         | F10X1       |               |