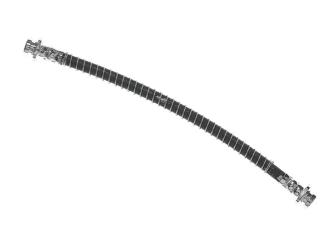

## BRAKE HOSE T 54 016

The T 54 016 brake hose is synonymous with reliability

Brembo flexible brake hoses are made in Semperit, a material that guarantees superior standards in terms of strength and flexibility. All Brembo pipes are manufactured and tested according to SAE J14014Q / 2010 international standards, which set stringent safety and reliability requirements which the pipes must meet.

## **Technical specifications**

| EAN code                    | Axle                        | Length        |
|-----------------------------|-----------------------------|---------------|
| <b>8432509627020</b>        | <b>Front, Rea</b> r         | <b>290</b> mm |
| Threading 1<br><b>F10X1</b> | Threading 2<br><b>F10X1</b> |               |