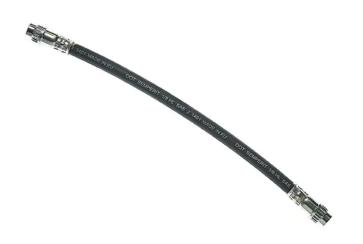

## BRAKE HOSE T 61 037

## The T 61 037 brake hose is synonymous with reliability

Brembo flexible brake hoses are made in Semperit, a material that guarantees superior standards in terms of strength and flexibility. All Brembo pipes are manufactured and tested according to SAE J14014Q / 2010 international standards, which set stringent safety and reliability requirements which the pipes must meet.

## **Technical specifications**

EAN code Axle Length

8432509616963 Rear 280 mm

Threading 1 Threading 2 F10X1 F10X1

**COMPATIBLE VEHICLES** 