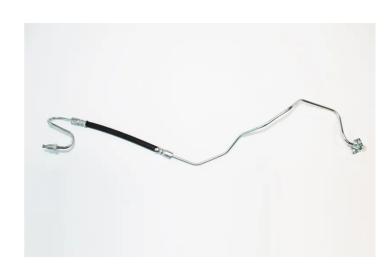

## BRAKE HOSE T 61 137

## The T 61 137 brake hose is synonymous with reliability

Brembo flexible brake hoses are made in Semperit, a material that guarantees superior standards in terms of strength and flexibility. All Brembo pipes are manufactured and tested according to SAE J14014Q / 2010 international standards, which set stringent safety and reliability requirements which the pipes must meet.

## **Technical specifications**

EAN code Axle Length 8432509659724 Rear 550 mm