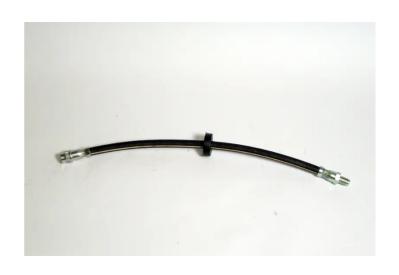

## BRAKE HOSE T 68 010

## **Technical specifications**

EAN code Axle Length 8432509617243 Front 375 mm

Threading 1 Threading 2 F10X1 M10X1

**COMPATIBLE VEHICLES** 