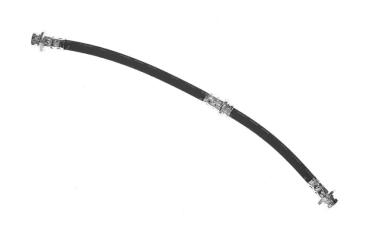

## BRAKE HOSE T 79 035

## The T 79 035 brake hose is synonymous with reliability

Brembo flexible brake hoses are made in Semperit, a material that guarantees superior standards in terms of strength and flexibility. All Brembo pipes are manufactured and tested according to SAE J14014Q / 2010 international standards, which set stringent safety and reliability requirements which the pipes must meet.

## **Technical specifications**

EAN code Axle Length
8432509650721 Rear 365 mm

Threading 1 Threading 2 F10X1 F10X1

**COMPATIBLE VEHICLES** 