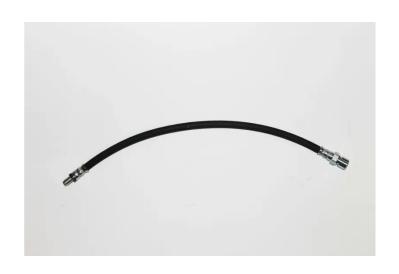

## BRAKE HOSE T 85 092

## The T 85 092 brake hose is synonymous with reliability

Brembo flexible brake hoses are made in Semperit, a material that guarantees superior standards in terms of strength and flexibility. All Brembo pipes are manufactured and tested according to SAE J14014Q / 2010 international standards, which set stringent safety and reliability requirements which the pipes must meet.

## **Technical specifications**

EAN code Axle Length
8432509624586 Front 443 mm

Threading 1 Threading 2
F10X1 M10X1