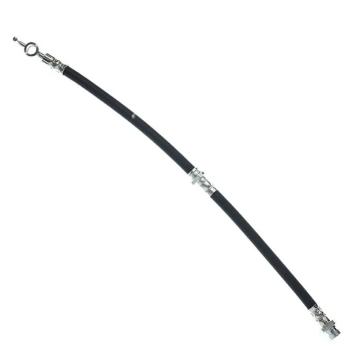

## **BRAKE HOSE** T 86 024

The T 86 024 brake hose is synonymous with reliability

Brembo flexible brake hoses are made in Semperit, a material that guarantees superior standards in terms of strength and flexibility. All Brembo pipes are manufactured and tested according to SAE J14014Q / 2010 international standards, which set stringent safety and reliability requirements which the pipes must meet.

## **Technical specifications**

| EAN code                    | Axle                     | Length        |
|-----------------------------|--------------------------|---------------|
| <b>8432509651476</b>        | <b>Rear</b>              | <b>425</b> mm |
| Threading 1<br><b>F10X1</b> | Threading 2<br><b>10</b> |               |