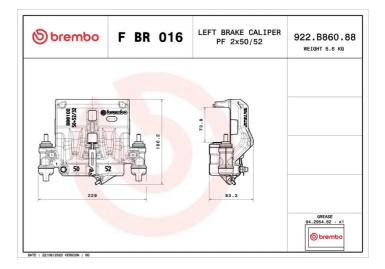

## LCV CALIPERS F BR 016

F BR 016 LCV brake calipers for commercial vehicles.

Brembo's original floating calipers for commercial vehicles are an innovative solution for the most qualified workshops and customers who care deeply about vehicle maintenance and safety. Brembo offers a product with the same technical and quality contents as the original product

## **Technical specifications**

Diameter 50 - 52 mm Number of pistons 2

Braking system **BREMBO** 

EAN code 8020584548202

**COMPATIBLE VEHICLES** 