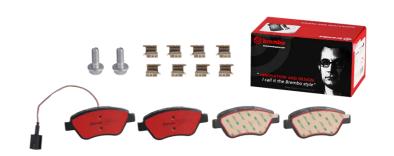

## The P23108N NAO brake pad is synonymous with reliability

Brembo NAO brake pads stand out for their ultimate braking comfort, reduced friction wear and low dust mission, which makes for cleaner rims and reduced maintenance requirements. The advanced friction material in keeping with the strictest environmental standards is the main distinguishing feature of NAO compounds.

- ✓ OE-equivalent
- Brembo quality
- ✓ Safety
- Comfort
- Durability

EAN code

- ✓ Dust reduction
- ✓ With accessories

## **Technical specifications**

Axle

| 8020584088265                     | Front                            | <b>18</b> mm                                                                               |
|-----------------------------------|----------------------------------|--------------------------------------------------------------------------------------------|
| Width<br>123 mm                   | Height<br><b>53</b> mm           | Braking system<br>Bosch                                                                    |
| Wear indicator<br><b>Electric</b> | WVA number<br><b>23979,23982</b> | Accessories<br>With accessories<br>With anti-squeal<br>shim<br>With brake caliper<br>bolts |