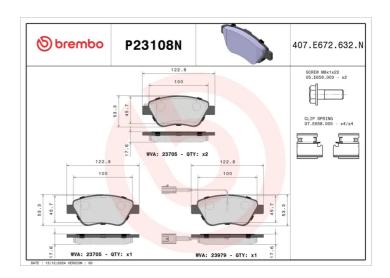

## **Technical specifications**

Axle

| 8020584088265                     | Front                            | <b>18</b> mm                                                                               |
|-----------------------------------|----------------------------------|--------------------------------------------------------------------------------------------|
| Width<br>123 mm                   | Height<br><b>53</b> mm           | Braking system<br>Bosch                                                                    |
| Wear indicator<br><b>Electric</b> | WVA number<br><b>23979,23982</b> | Accessories<br>With accessories<br>With anti-squeal<br>shim<br>With brake caliper<br>bolts |