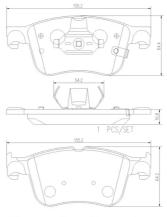

## **Technical specifications**

| EAN code             | Axle         | Thickness      |
|----------------------|--------------|----------------|
| <b>8020584119075</b> | <b>Front</b> | <b>17</b> mm   |
| Width                | Height       | Braking system |
| <b>155</b> mm        | <b>64</b> mm | <b>ATE</b>     |
|                      |              | Accessories    |

Wear indicator Acoustic WVA number **20556** 

**COMPATIBLE VEHICLES** 