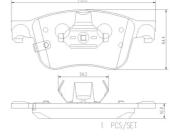

## **Technical specifications**

| EAN code             | Axle         | Thickness      |
|----------------------|--------------|----------------|
| <b>8020584119075</b> | <b>Front</b> | <b>17</b> mm   |
| Width                | Height       | Braking system |
| <b>155</b> mm        | <b>64</b> mm | <b>ATE</b>     |
|                      |              | Accessories    |

Wear indicator Acoustic WVA number **20556** 

**COMPATIBLE VEHICLES** 