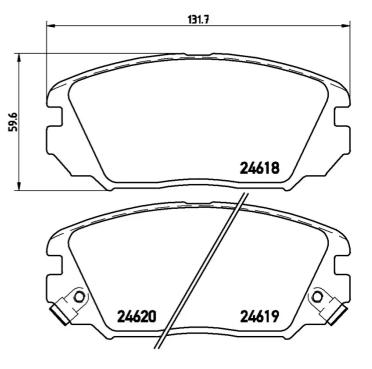

## **Technical specifications**

| EAN code             | Axle         | Thickness      |
|----------------------|--------------|----------------|
| <b>8020584113684</b> | Front        | <b>18</b> mm   |
| Width                | Height       | Braking system |
| <b>132</b> mm        | <b>60</b> mm | <b>Mando</b>   |
|                      |              | Accessories    |

Wear indicator **Acoustic** 

WVA number 24618,24619,24620 Accessories With anti-squeal shim

**COMPATIBLE VEHICLES** 