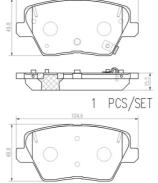

## **Technical specifications**

| EAN code<br>8020584118672         | Axle<br><b>Rear</b>             | Thickness<br><b>16</b> mm               | 48.8 |
|-----------------------------------|---------------------------------|-----------------------------------------|------|
| Width<br><b>141</b> mm            | Height<br><b>49</b> mm          |                                         |      |
| Wear indicator<br><b>Acoustic</b> | WVA number<br>22675,22676,22677 | Accessories<br>With anti-squeal<br>shim | 48.8 |