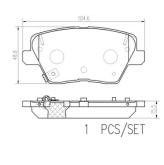

## **Technical specifications**

| EAN code<br>8020584118672         | Axle<br><b>Rear</b>             | Thickness<br><b>16</b> mm               | 48.8 |
|-----------------------------------|---------------------------------|-----------------------------------------|------|
| Width<br><b>141</b> mm            | Height<br><b>49</b> mm          |                                         |      |
| Wear indicator<br><b>Acoustic</b> | WVA number<br>22675,22676,22677 | Accessories<br>With anti-squeal<br>shim | 48.8 |