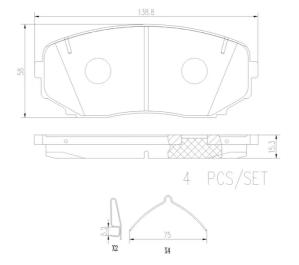

## **Technical specifications**

| EAN code                   | Axle                       | Thickness                               |
|----------------------------|----------------------------|-----------------------------------------|
| <b>8020584117682</b>       | Front                      | <b>15</b> mm                            |
| Width                      | Height                     | Braking system                          |
| <b>139</b> mm              | <b>58</b> mm               | <b>Advics</b>                           |
| Wear indicator<br>Acoustic | WVA number<br><b>24544</b> | Accessories<br>With anti-squeal<br>shim |