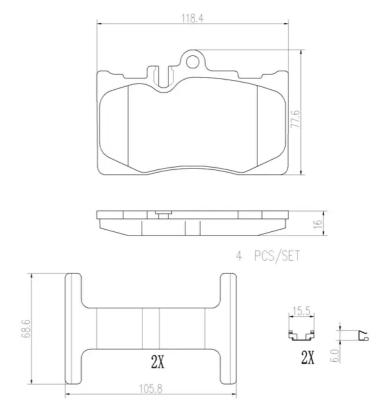

## **Technical specifications**

Thickness EAN code Axle 8020584099650 Front **16** mm

Width Height Braking system

Advics 118 mm **78** mm

Wear indicator Prepared for wear indicator

WVA number

Accessories With anti-squeal 23331