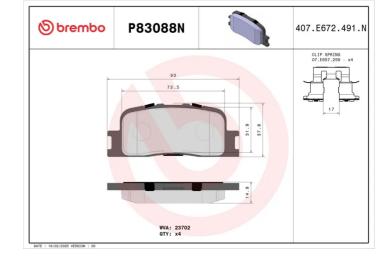

#### **Technical specifications**

| EAN code                         | Axle                       | Thickness                               |
|----------------------------------|----------------------------|-----------------------------------------|
| <b>8020584099803</b>             | <b>Rear</b>                | <b>15</b> mm                            |
| Width                            | Height                     | Braking system                          |
| <b>93</b> mm                     | <b>38</b> mm               | <b>Akebono</b>                          |
| Wear indicator<br><b>Without</b> | WVA number<br><b>23702</b> | Accessories<br>With anti-squeal<br>shim |