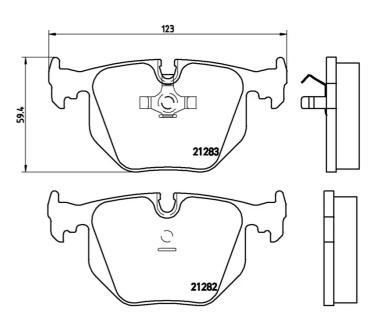

## **Technical specifications**

| Wear indicator Prepared for wear indicator | WVA number<br>21282,21283 | Accessories With accessories With anti-squeal shim With piston clip |
|--------------------------------------------|---------------------------|---------------------------------------------------------------------|
| Width<br>123 mm                            | Height<br><b>59</b> mm    | Braking system<br><b>Teves</b>                                      |
| 8020584050163                              | Rear Rear                 | 17 mm                                                               |