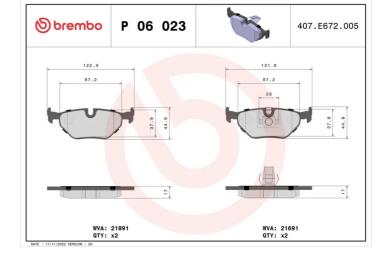

#### **Technical specifications** Thickness EAN code Axle 8020584050231 Rear 17 mm Width Height 122 mm **45** mm Teves Accessories Wear indicator WVA number Prepared for wear With anti-squeal 21691,21891 indicator shim With piston clip