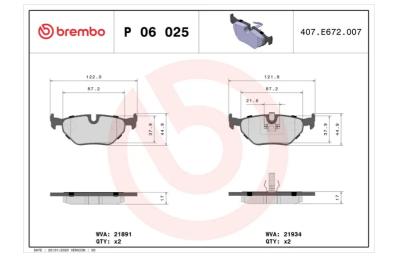

#### **Technical specifications** Thickness EAN code Axle 8020584050255 Rear 17 mm Width Height Braking system 123 mm **45** mm Teves Accessories Wear indicator With accessories WVA number Prepared for wear With anti-squeal 21934,21935 indicator shim With piston clip