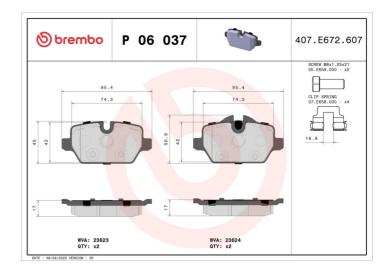

## **Technical specifications**

**Thickness** EAN code Axle 8020584059357 Rear 17 mm Width Height Braking system 95 mm 45 mm Lucas Accessories With accessories Wear indicator WVA number With anti-squeal Prepared for wear 23623,23624 shim indicator With brake caliper