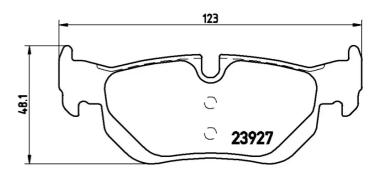

## **Technical specifications**

| EAN code<br><b>8020584059364</b>           | Axle<br><b>Rear</b>             | Thickness <b>17</b> mm                                              |
|--------------------------------------------|---------------------------------|---------------------------------------------------------------------|
| Width 123 mm                               | Height <b>48</b> mm             | Braking system<br><b>Teves</b>                                      |
| Wear indicator Prepared for wear indicator | WVA number<br>23926,23927,24226 | Accessories With accessories With anti-squeal shim With piston clip |