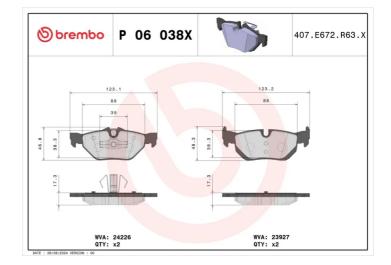

### **Technical specifications**

| EAN code             | Axle         | Thickness      |
|----------------------|--------------|----------------|
| <b>8020584068526</b> | <b>Rear</b>  | <b>17</b> mm   |
| Width                | Height       | Braking system |
| <b>123</b> mm        | <b>48</b> mm | <b>Teves</b>   |
| Wear indicator       | WVA number   | Accessories    |

Prepared for wear indicator

| WVA               | number |  |
|-------------------|--------|--|
| 23926,23927,24226 |        |  |

With anti-squeal shim