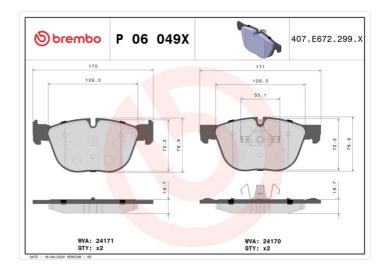

## **Technical specifications**

| EAN code<br><b>8020584121405</b>           | Axle<br>Front                 | Thickness<br><b>20</b> mm               |
|--------------------------------------------|-------------------------------|-----------------------------------------|
| Width <b>171</b> mm                        | Height 77 mm                  | Braking system<br><b>Teves</b>          |
| Wear indicator Prepared for wear indicator | WVA number <b>24170,24171</b> | Accessories<br>With anti-squeal<br>shim |