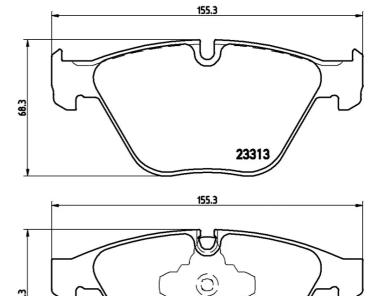

## **Technical specifications**

| EAN code<br><b>8020584068595</b>           | Axle<br>Front          | Thickness<br><b>20</b> mm               |
|--------------------------------------------|------------------------|-----------------------------------------|
| Width 155 mm                               | Height<br><b>68</b> mm | Braking system<br><b>Teves</b>          |
| Wear indicator Prepared for wear indicator | WVA number 23313,24255 | Accessories<br>With anti-squeal<br>shim |