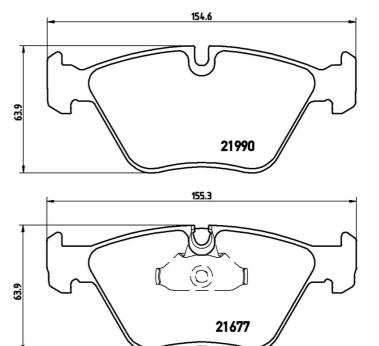

#### EAN code Axle Thickness 8020584090299 Front 20 mm Width Height Braking system 155 mm 64 mm Teves

**Technical specifications** 

Wear indicator

Prepared for wear indicator

WVA number 21677,21990

| Accessories      |
|------------------|
| With accessories |
| With anti-squeal |
| shim             |