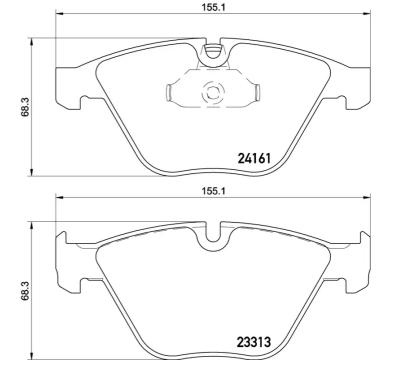

## **Technical specifications**

| Width 155 mm                     | Height<br><b>68</b> mm    | Braking system<br><b>Teves</b>               |
|----------------------------------|---------------------------|----------------------------------------------|
| Wear indicator Prepared for wear | WVA number<br>23313,24161 | Accessories With accessories With anti-squea |