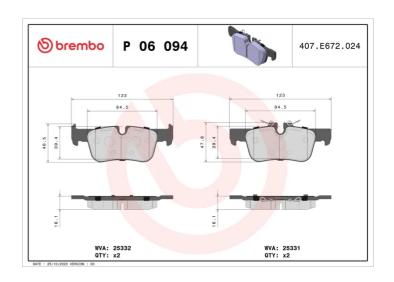

## **BRAKE PAD P 06 094**

## **Technical specifications**

| Wear indicator Prepared for wear indicator | WVA number <b>25331,25332</b> | Accessories With anti-squeal shim |
|--------------------------------------------|-------------------------------|-----------------------------------|
| Width 123 mm                               | Height 46 mm                  | Braking system <b>Teves</b>       |
| EAN code<br><b>8020584084090</b>           | Axle<br><b>Rear</b>           | Thickness  16 mm                  |