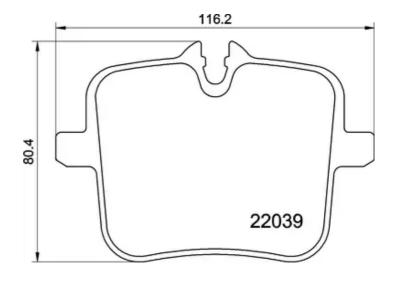

## **Technical specifications**

EAN code Axle Thickness **8020584115107 Rear 18** mm

Width Height Braking system

**116** mm **75** mm **TRW** 

Accessories

Wear indicator
Prepared for wear
indicator

WVA number **22039,22040** 