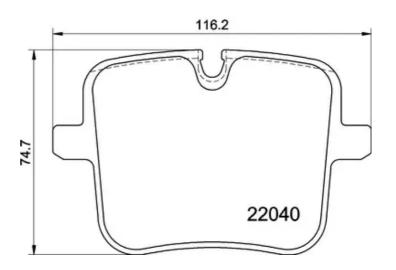

## **Technical specifications**

EAN code Axle Thickness **8020584115107 Rear 18** mm

Width Height Braking system

**116** mm **75** mm **TRW** 

Accessories

Wear indicator
Prepared for wear
indicator

WVA number **22039,22040** 