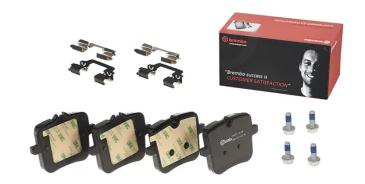

## The P 06 109 brake pad is synonymous with reliability

The Brembo brake pad guarantees ultimate safety when braking thanks to the use of more than 100 different compounds, designed according to the type of vehicle and use. Stopping distances reduced to a minimum, maximum driving comfort and silent operation are the most important features of Brembo materials. Brembo brake pads are supplied together with an extensive range of accessories and assembly kits for professional-standard installation.

With accessories With anti-squeal shim

With brake caliper bolts

**COMPATIBLE VEHICLES** 