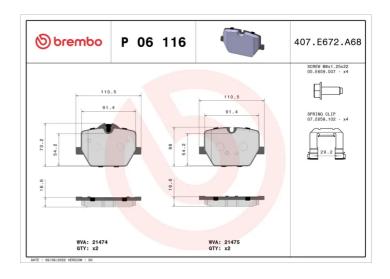

## **Technical specifications**

| recinical spe               | cirications  |                                      |
|-----------------------------|--------------|--------------------------------------|
| EAN code                    | Axle         | Thickness                            |
| 8020584118184               | Rear         | <b>17</b> mm                         |
| Width                       | Height       | Braking system                       |
| <b>111</b> mm               | <b>73</b> mm | TRW                                  |
|                             |              | Accessories                          |
| Wear indicator              | WVA number   | With accessories<br>With anti-squeal |
| Prepared for wear indicator | 21474,21475  | shim<br>With brake caliper<br>bolts  |
|                             |              |                                      |