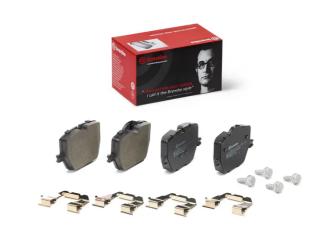

## The P 06 116 brake pad is synonymous with reliability

The Brembo brake pad guarantees ultimate safety when braking thanks to the use of more than 100 different compounds, designed according to the type of vehicle and use. Stopping distances reduced to a minimum, maximum driving comfort and silent operation are the most important features of Brembo materials. Brembo brake pads are supplied together with an extensive range of accessories and assembly kits for professional-standard installation.

- ✓ OE-equivalent
- Brembo quality
- ✓ ECE-R90 certificate
- Safety
- Performance
- ✓ Comfort
- ✓ With accessories