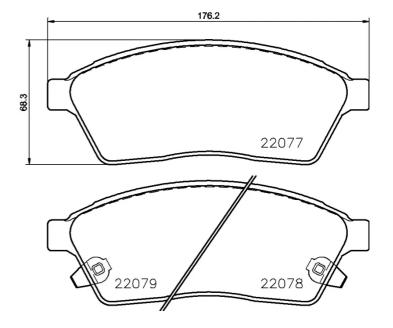

- OE-equivalent
- Brembo quality
- ECE-R90 certificate
- Safety
- Performance
- Comfort
- With accessories

| Technical specifications          |                                 |                                                                                 |
|-----------------------------------|---------------------------------|---------------------------------------------------------------------------------|
| EAN code                          | Axle                            | Thickness                                                                       |
| 8020584083840                     | Front                           | <b>18</b> mm                                                                    |
| Width<br><b>176</b> mm            | Height<br><b>68</b> mm          | Braking system<br>Mando                                                         |
| Wear indicator<br><b>Acoustic</b> | WVA number<br>22077,22078,22079 | Accessories<br>With accessories<br>With anti-squeal<br>shim<br>With piston clip |