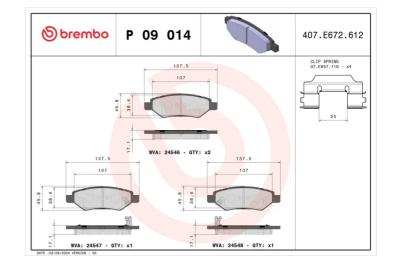

# Technical specificationsEAN codeAxleThickness8020584113349Rear17 mm

Width 138 mm Height **46** mm

Wear indicator Acoustic WVA number 24546,24547,24548

Accessories With accessories With anti-squeal shim