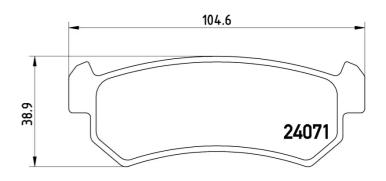

## **Technical specifications**

| EAN code<br><b>8020584059388</b> | Axle<br><b>Rear</b>        | Thickness<br><b>15</b> mm      |
|----------------------------------|----------------------------|--------------------------------|
| Width<br>105 mm                  | Height<br><b>39</b> mm     | Braking system <b>Sumitomo</b> |
| Wear indicator Without           | WVA number<br><b>24071</b> | Accessories With anti-squeal   |