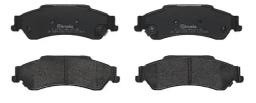

## BRAKE PAD P 10 002

The P 10 002 brake pad is synonymous with reliability

The Brembo brake pad guarantees ultimate safety when braking thanks to the use of more than 100 different compounds, designed according to the type of vehicle and use. Stopping distances reduced to a minimum, maximum driving comfort and silent operation are the most important features of Brembo materials. Brembo brake pads are supplied together with an extensive range of accessories and assembly kits for professionalstandard installation.

## **Technical specifications**

| EAN code                          | Axle                      | Thickness                               |
|-----------------------------------|---------------------------|-----------------------------------------|
| 8020584060018                     | <b>Rear</b>               | <b>16</b> mm                            |
| Width                             | Height                    | Braking system                          |
| <b>143</b> mm                     | <b>47</b> mm              | <b>Bendix</b>                           |
| Wear indicator<br><b>Acoustic</b> | WVA number<br>23677,24200 | Accessories<br>With anti-squeal<br>shim |