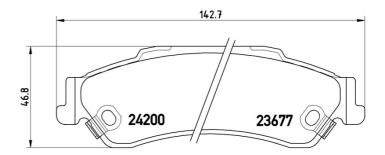

## **Technical specifications**

| EAN code                          | Axle                      | Thickness                               |
|-----------------------------------|---------------------------|-----------------------------------------|
| 8020584060018                     | <b>Rear</b>               | <b>16</b> mm                            |
| Width                             | Height                    | Braking system                          |
| <b>143</b> mm                     | <b>47</b> mm              | <b>Bendix</b>                           |
| Wear indicator<br><b>Acoustic</b> | WVA number<br>23677,24200 | Accessories<br>With anti-squeal<br>shim |