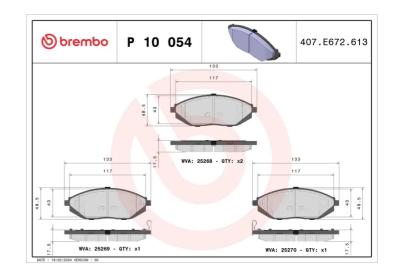

### **Technical specifications**

| EAN code        | Axle                     | Thickness        |
|-----------------|--------------------------|------------------|
| 8020584102848   | Front                    | <b>18</b> mm     |
| Width           | Height                   | Braking system   |
| <b>133</b> mm   | <b>49</b> mm             | <b>Akebono</b>   |
| Wear indicator  | WVA number               | Accessories      |
| <b>Acoustic</b> | <b>25268,25269,25270</b> | With anti-squeal |