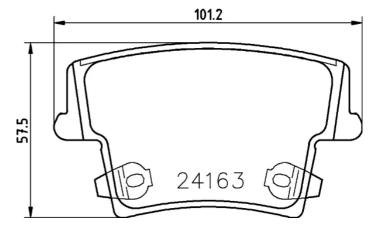

## **Technical specifications**

| EAN code<br><b>8020584060148</b>  | Thickness<br><b>18</b> mm  |                                         |
|-----------------------------------|----------------------------|-----------------------------------------|
| Width<br><b>101</b> mm            | Height<br><b>58</b> mm     | Braking system<br><b>Bosch</b>          |
| Wear indicator<br><b>Acoustic</b> | WVA number<br><b>24163</b> | Accessories<br>With anti-squeal<br>shim |