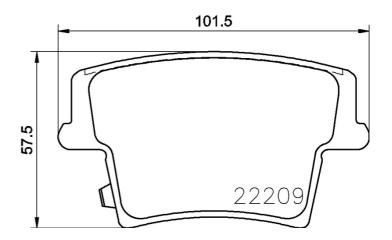

## **Technical specifications**

| EAN code<br><b>8020584081143</b> | Axle<br><b>Rear</b>     | Thickness<br>18 mm                                                  |
|----------------------------------|-------------------------|---------------------------------------------------------------------|
| Width <b>102</b> mm              | Height<br><b>58</b> mm  |                                                                     |
| Wear indicator Acoustic          | WVA number <b>22209</b> | Accessories With accessories With anti-squeal shim With piston clip |